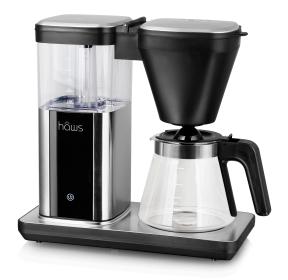

## HOGE KAFFEMASKINE

with Anti-drip system

Approved by ECBC

## BORNHOLM KAFFEMASKINE M. KVÆRN TIL ENKELT KOP

BOGØ coffee machine brews 1.25 liters / 10 cups of coffee in approximately 6 minutes. It is designed with anti-drip function, and is certified by the European Coffee Brewing Center (ECBC). The coffee machine keeps the coffee warm for 40 minutes and then switches off automatically for your safety and for the sake of the environment.